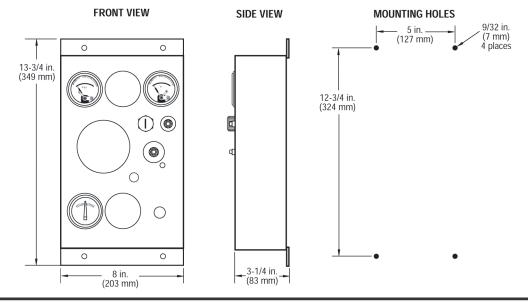

# **Dimensions**

Dimensions below are for both Panel Kits.

\*\*Such as N.O. fuel pressure switch part number 00-00-0421.