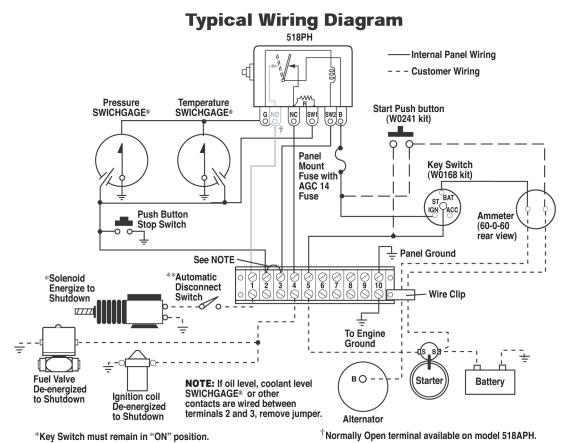

GosedFr

A **518PH Magnetic Switch** provides a CLOSED-LOOP circuit to ensure proper operation at all times. The 518PH allows the system to be sensitive to open circuits, broken wires, false grounds, corrosion, loss of power and other factors which could otherwise prevent the protective controls from operating. It can be wired to either make or break a circuit for shutdown.

## **518PH Magnetic Switch:**

12 or 24 volt (specify)

Ammeter: 60-0-60 Shipping Weight: 8 lbs. 8 ozs. (3.9 kgs.) Shipping Dimensions:

16 x 11 x 5-1/2 in. (406 x 279 x 140 mm)

## Panel kits include:

- Low Lube Oil Pressure SWICHGAGE.
- High Coolant/Oil Temperature SWICHGAGE.
- 518PH Magnetic Switch.
- Emergency stop push button.
- Ignition key switch for start/stop (W0168).
- Push button for start (W0241).
- Ammeter 60-0-60.
- Provisions for additional SWICHGAGE<sup>®</sup> controls, such as irrigation pump pressure or engine oil temperature.
- Provisions for tachometer and throttle cable.