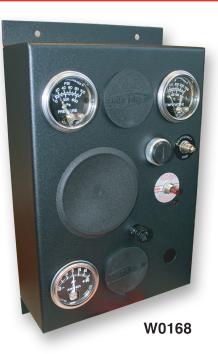

# Description

The W0168 and W0241 panel kits are universal-fit instrument panels for most industrial engines. They include SWICHGAGE<sup>®</sup> protection for low engine oil pressure and high coolant or high oil temperature. These Panel Kits are similar-the W0168 has a start/stop key switch and the W0241 has a start push button.

## Panel kits include:

- Low Lube Oil Pressure SWICHGAGE.
- High Coolant/Oil Temperature SWICHGAGE.
- 518PH Magnetic Switch.
- Emergency stop push button.
- Ignition key switch for start/stop (W0168).
- Push button for start (W0241).
- Ammeter 60-0-60.
- Provisions for additional SWICHGAGE<sup>®</sup> controls, such as irrigation pump pressure or engine oil temperature.
- Provisions for tachometer and throttle cable.

#### W0168

W0168B (back cover)